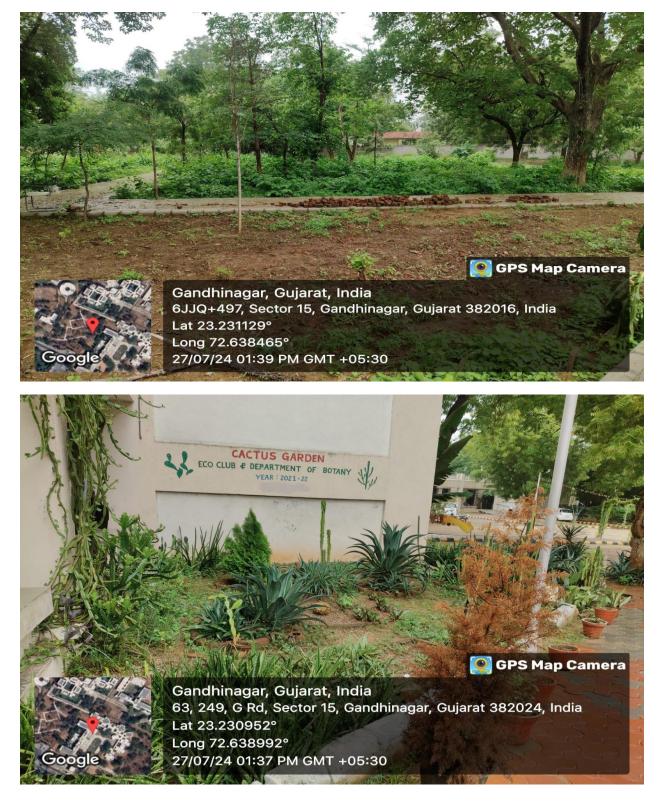

#### **Botanical Garden**

#### Map

### **Botanical Garden**

mun

Principal Govt. Science College Gandhinagar