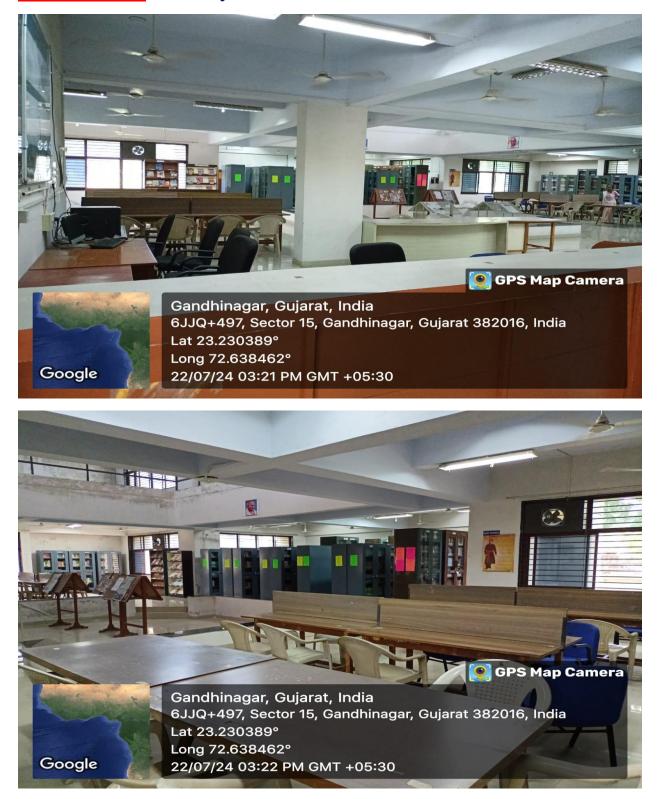

# **<u>Room No. N 1</u>: Library**

## **<u>Room No. N 1</u>**: Library

## **<u>Room No. N 1</u>:** Library