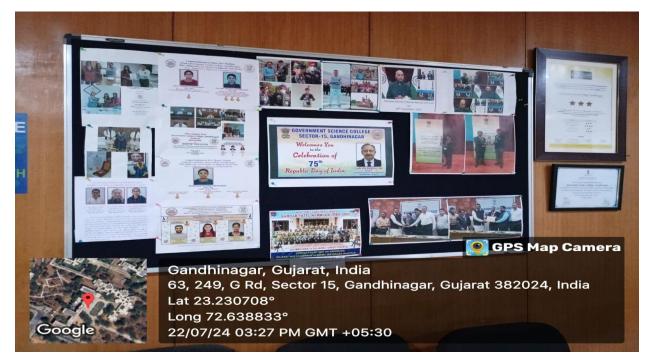

# Metric 4.1.1

# Availability of adequate infrastructure and physical facilities viz., classrooms, laboratories, ICT facilities, cultural activities, gymnasium, yoga centre etc. in the institution

# **College Entrance**





And

Principal Govt. Science College Gandhinagar





# **Government Science College, Sector-15, Gandhinagar**

# **Green Campus**







# Principal's cabin







# Principal's cabin



# Awards won by College







# **Event posters in Principal's cabin**



# **Admin Office**







# **Staff Parking**



# **Student Parking**





# **<u>Room No. N 1</u>: Library**







## **<u>Room No. N 1</u>**: Library







## **<u>Room No. N 1</u>:** Library







## **<u>Room No. 7</u>: Dr. Homi Bhabha Classroom**







## **<u>Room No. 8</u>: Bhatnagar Classroom**







#### Room No. 9B: J. C. Bose Classroom







## **<u>Room No. 23</u>**: Chemistry Laboratory (Under Renovation)



## **<u>Room No. 23A</u>:** Chemistry Laboratory (Under Renovation)







**<u>Room No. 24</u>:** Smart board with Wi-Fi service



# **<u>Room No. 26</u>**: Interactive panel board with Wi-Fi service (Under renovation)







#### Room No. 33: Ramanuj Classroom







#### **<u>Room No. 34</u>**: Physics Laboratory







## **<u>Room No. 34A</u>**: Physics Clas