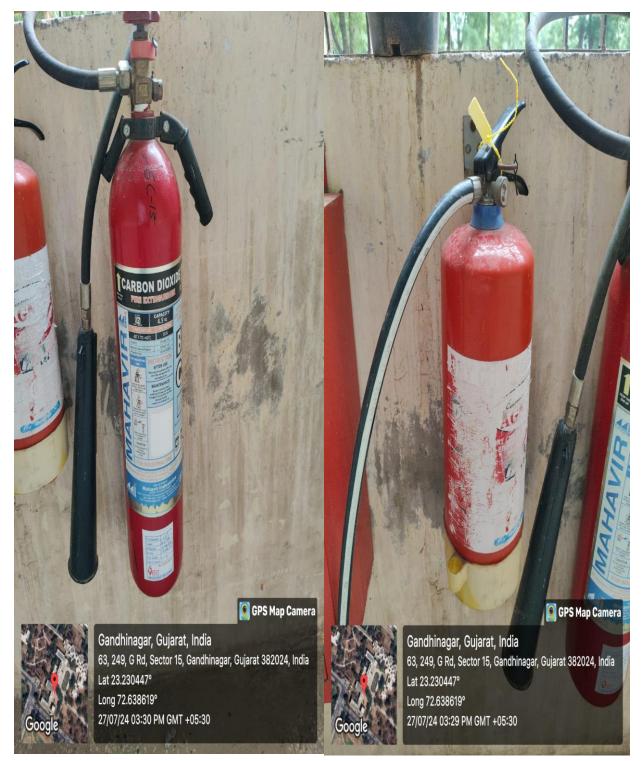

service







#### **Botany Laboratory**







# Zoology Laboratory







## **Physical Chemistry Laboratory**







## **Organic/Inorganic/Analytical Chemistry Laboratory**



## **Chemistry Laboratory**







## **Chemistry Laboratory**



# **Microbiology Laboratory**







## **Microbiology Laboratory**



# **Physics Laboratory**







## Ladies room







## **NCC Office**







## **Cricket & Athletic Ground**







# Volleyball Ground







# **Badminton Court**







# **<u>Room No. N 2</u>: Chess (Indoor Hall/Bisag Hall)**







# **Table Tennis**







**Tug of War in Grass Court** 







# Yoga Hall Indoor







# **Yogasan Outdoor**







# **Flag Hoisting Ground**







# Solar panel









# LED Light









# Fire Safety/Fire Alarm/Fire Extinguisher















### **Drinking Water Cooler**







#### **Botanical Garden**

#### Map































### **Botanical Garden**





mun

Principal Govt. Science College Gandhinagar