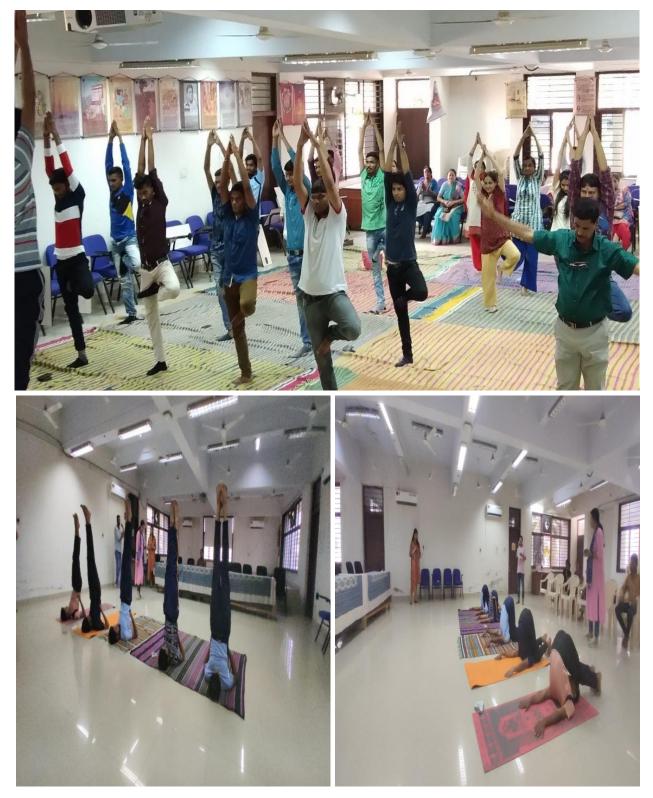

rd with Wi-Fi service







## **<u>Room No. N-10</u>**: Smart board with Wi-Fi service



#### **<u>Room No. N-11</u>**: Interactive panel board with Wi-Fi service







#### **Botany Laboratory**







# Zoology Laboratory







## **Physical Chemistry Laboratory**







## **Organic/Inorganic/Analytical Chemistry Laboratory**



## **Chemistry Laboratory**







## **Chemistry Laboratory**



# **Microbiology Laboratory**







## **Microbiology Laboratory**



# **Physics Laboratory**







## Ladies room







## **NCC Office**







## **Cricket & Athletic Ground**







# Volleyball Ground







# **Badminton Court**







# **<u>Room No. N 2</u>: Chess (Indoor Hall/Bisag Hall)**







# **Table Tennis**







**Tug of War in Grass Court** 







# Yoga Hall Indoor







# **Yogasan Outdoor**







# **Flag Hoisting Ground**







# Solar panel









# LED Light









# Fire Safety/Fire Alarm/Fire Extinguisher















### **Drinking Water Cooler**







#### **Botanical Garden**

#### Map































### **Botanical Garden**





mun

Principal Govt. Science College Gandhinagar