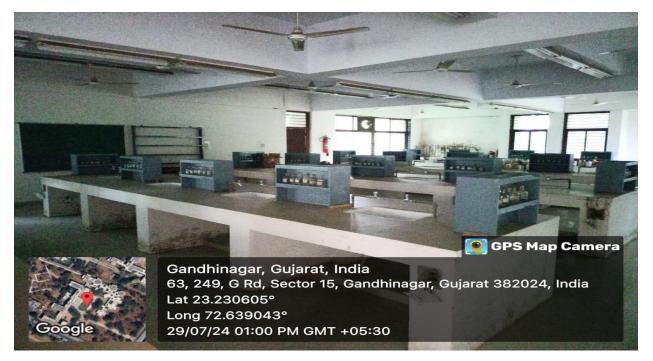

. 26</u>**: Interactive panel board with Wi-Fi service (Under renovation)







#### Room No. 33: Ramanuj Classroom







#### **<u>Room No. 34</u>**: Physics Laboratory







## **<u>Room No. 34A</u>**: Physics Classroom







## **<u>Room No. 36</u>**: Aaryabhatta Classroom







## **<u>Room No. N-4</u>**: Projector with Wi-Fi service



## **<u>Room No. N-5</u>**: Interactive panel board with Wi-Fi service







## **<u>Room No. N-10</u>**: Smart board with Wi-Fi service



#### **<u>Room No. N-11</u>**: Interactive panel board with Wi-Fi service







#### **Botany Laboratory**







# Zoology Laboratory







## **Physical Chemistry Laboratory**







## **Organic/Inorganic/Analytical Chemistry Laboratory**



## **Chemistry Laboratory**







## **Chemistry Laboratory**



# **Microbiology Laboratory**







## **Microbiology Laboratory**



# **Physics Laboratory**







## Ladies room







## **NCC Office**







## **Cricket & Athletic Ground**







# Volleyball Ground







# **Badminton Court**







# **<u>Room No. N 2</u>: Chess (Indoor Hall/Bisag Hall)**







# **Table Tennis**







**Tug of War in Grass Court** 







# Yoga Hall Indoor







# **Yogasan Outdoor**







# **Flag Hoisting Ground**







# Solar panel









# LED Light









# Fire Safety/Fire Alarm/Fire Extinguisher















### **Drinking Water Cooler**







#### **Botanical Garden**

#### Map































### **Botanical Garden**





mun

Principal Govt. Science College Gandhinagar