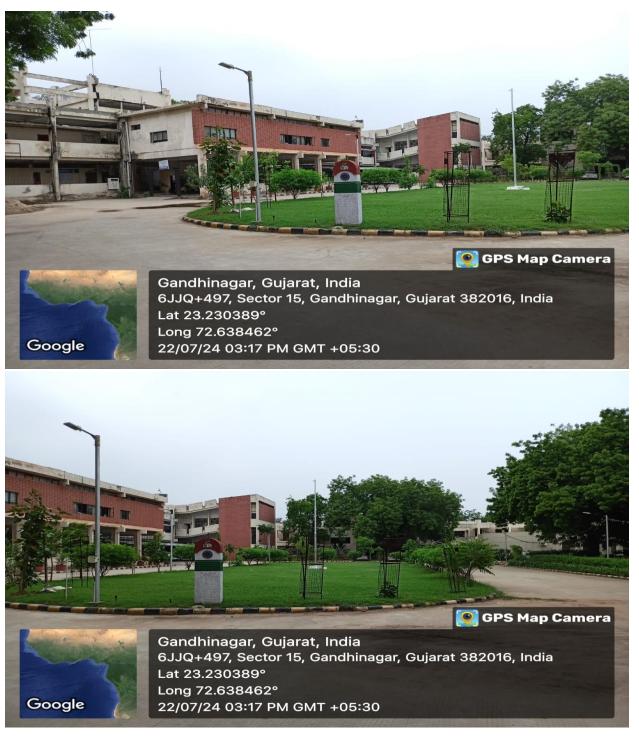

# Metric 4.1.1

# Availability of adequate infrastructure and physical facilities viz., classrooms, laboratories, ICT facilities, cultural activities, gymnasium, yoga centre etc. in the institution

# **College Entrance**





And

Principal Govt. Science College Gandhinagar





# **Government Science College, Sector-15, Gandhinagar**

# **Green Campus**







# Principal's cabin







# Principal's cabin



# Awards won by College







# **Event posters in Principal's cabin**



# **Admin Office**







# **Staff Parking**



# **Student Parking**





# **<u>Room No. N 1</u>: Library**







## **<u>Room No. N 1</u>**: Library







## **<u>Room No. N 1</u>:** Library







## **<u>Room No. 7</u>: Dr. Homi Bhabha Classroom**







## **<u>Room No. 8</u>: Bhatnagar Classroom**







#### Room No. 9B: J. C. Bose Classroom







## **<u>Room No. 23</u>**: Chemistry Laboratory (Under Renovation)



## **<u>Room No. 23A</u>:** Chemistry Laboratory (Under Renovation)







**<u>Room No. 24</u>:** Smart board with Wi-Fi service



# **<u>Room No. 26</u>**: Interactive panel board with Wi-Fi service (Under renovation)







#### Room