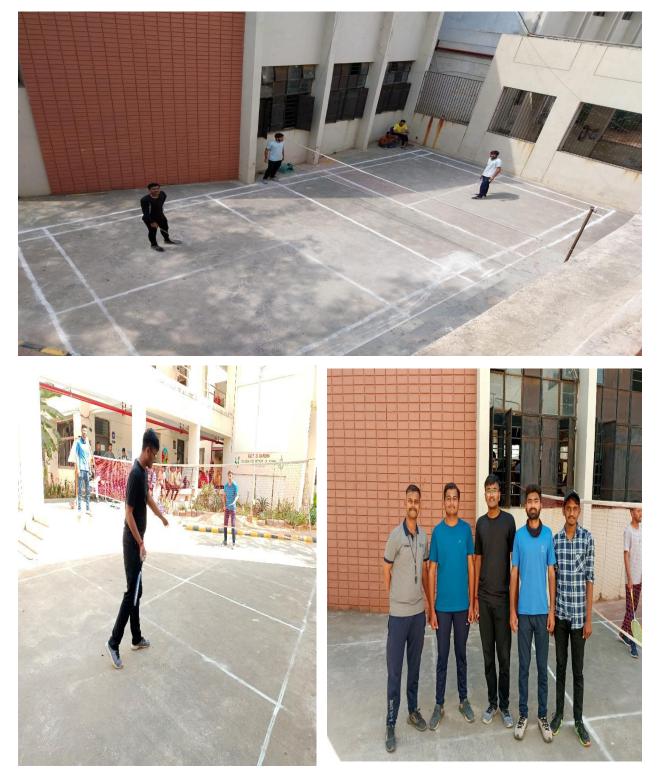

om No. 36</u>**: Aaryabhatta Classroom







## **<u>Room No. N-4</u>**: Projector with Wi-Fi service



## **<u>Room No. N-5</u>**: Interactive panel board with Wi-Fi service







## **<u>Room No. N-10</u>**: Smart board with Wi-Fi service



#### **<u>Room No. N-11</u>**: Interactive panel board with Wi-Fi service







#### **Botany Laboratory**







# Zoology Laboratory







## **Physical Chemistry Laboratory**







## **Organic/Inorganic/Analytical Chemistry Laboratory**



## **Chemistry Laboratory**







## **Chemistry Laboratory**



# **Microbiology Laboratory**







## **Microbiology Laboratory**



# **Physics Laboratory**







## Ladies room







## **NCC Office**







## **Cricket & Athletic Ground**







# Volleyball Ground







# **Badminton Court**







# **<u>Room No. N 2</u>: Chess (Indoor Hall/Bisag Hall)**







# **Table Tennis**







**Tug of War in Grass Court** 







# Yoga Hall Indoor







# **Yogasan Outdoor**







# **Flag Hoisting Ground**







# Solar panel









# LED Light









# Fire Safety/Fire Alarm/Fire Extinguisher















### **Drinking Water Cooler**







#### **Botanical Garden**

#### Map































### **Botanical Garden**





mun

Principal Govt. Science College Gandhinagar