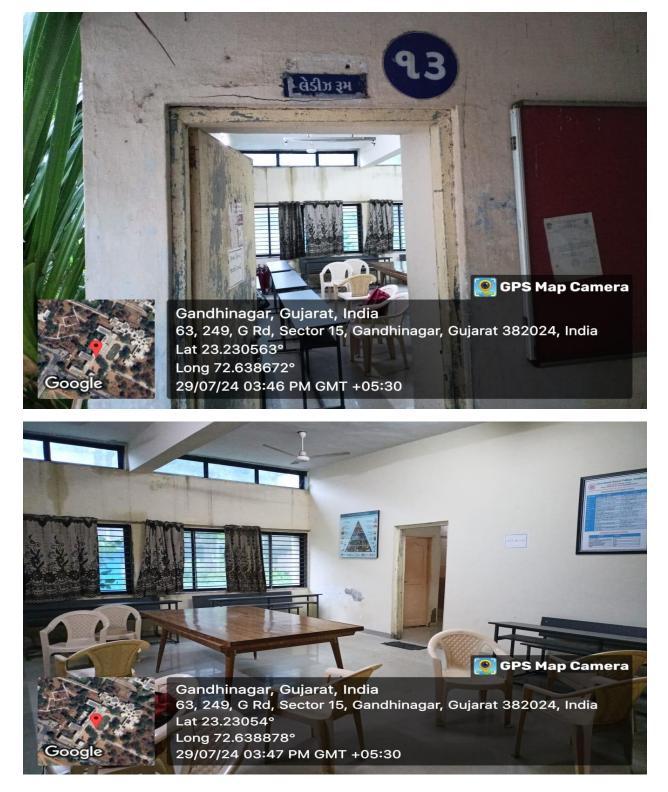

#### **<u>Room No. 34</u>**: Physics Laboratory







## **<u>Room No. 34A</u>**: Physics Classroom







## **<u>Room No. 36</u>**: Aaryabhatta Classroom







## **<u>Room No. N-4</u>**: Projector with Wi-Fi service



## **<u>Room No. N-5</u>**: Interactive panel board with Wi-Fi service







## **<u>Room No. N-10</u>**: Smart board with Wi-Fi service



#### **<u>Room No. N-11</u>**: Interactive panel board with Wi-Fi service







#### **Botany Laboratory**







# Zoology Laboratory







## **Physical Chemistry Laboratory**







## **Organic/Inorganic/Analytical Chemistry Laboratory**



## **Chemistry Laboratory**







## **Chemistry Laboratory**



# **Microbiology Laboratory**







## **Microbiology Laboratory**



# **Physics Laboratory**







## Ladies room







## **NCC Office**







## **Cricket & Athletic Ground**







# Volleyball Ground







# **Badminton Court**







# **<u>Room No. N 2</u>: Chess (Indoor Hall/Bisag Hall)**







# **Table Tennis**







**Tug of War in Grass Court** 







# Yoga Hall Indoor







# **Yogasan Outdoor**







# **Flag Hoisting Ground**







# Solar panel









# LED Light









# Fire Safety/Fire Alarm/Fire Extinguisher















### **Drinking Water Cooler**







#### **Botanical Garden**

#### Map































### **Botanical Garden**





mun

Principal Govt. Science College Gandhinagar