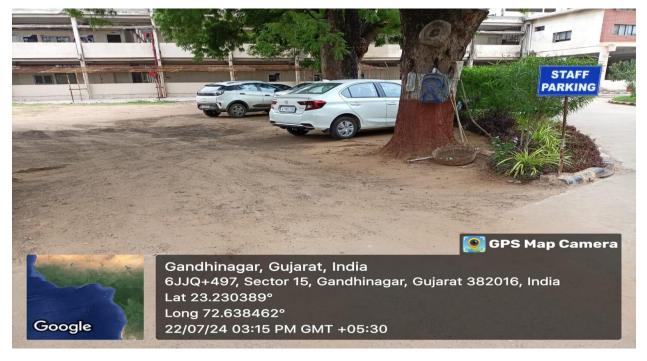

# Metric 4.1.1

# Availability of adequate infrastructure and physical facilities viz., classrooms, laboratories, ICT facilities, cultural activities, gymnasium, yoga centre etc. in the institution

# **College Entrance**





And

Principal Govt. Science College Gandhinagar





# **Government Science College, Sector-15, Gandhinagar**

# **Green Campus**







# Principal's cabin







# Principal's cabin



# Awards won by College







# **Event posters in Principal's cabin**



# **Admin Office**







# **Staff Parking**



# **Student Parking**





# **<u>Room No. N 1</u>: Library**







## **<u>Room No. N 1</u>**: Library







## **<u>Room No. N 1</u>:** Library







## **<u>Room No. 7</u>: Dr. Homi Bhabha Classroom**







## **<u>Room No. 8</u>: Bhatnagar Classroom**







#### Room No. 9B: J. C. Bose Classroom







## **<u>Room No. 23</u>**: Chemistry Laboratory (Under Renovation)



## **<u>Room No. 23A</u>:** Chemistry Laboratory (Under Renovation)







**<u>Room No. 24</u>:** Smart board with Wi-Fi service



# **<u>Room No. 26</u>**: Interactive panel board with Wi-Fi service (Under renovation)







#### Room No. 33: Ramanuj Classroom







#### **<u>Room No. 34</u>**: Physics Laboratory







## **<u>Room No. 34A</u>**: Physics Classroom







## **<u>Room No. 36</u>**: Aaryabhat