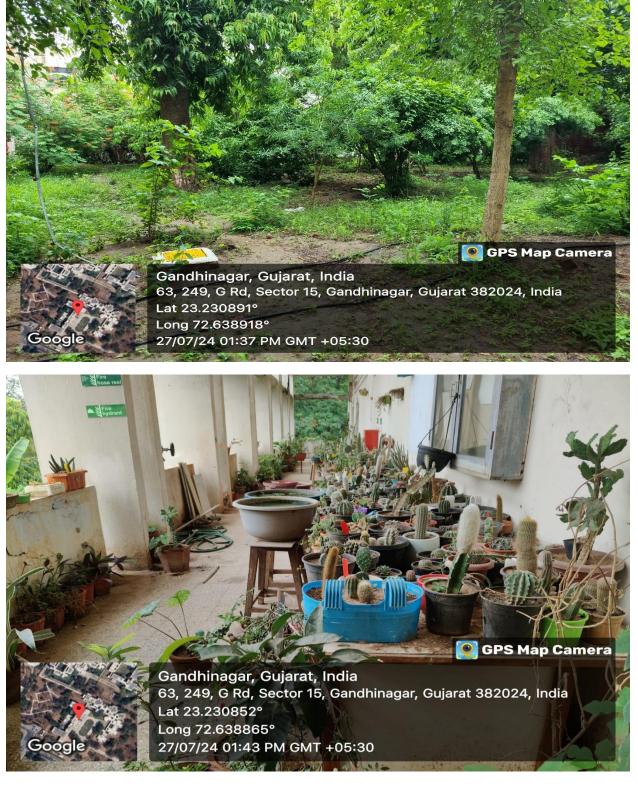

# **Green Campus**

#### **Botanical Garden**

#### Map

### **Botanical Garden**

mun

Principal Govt. Science College Gandhinagar