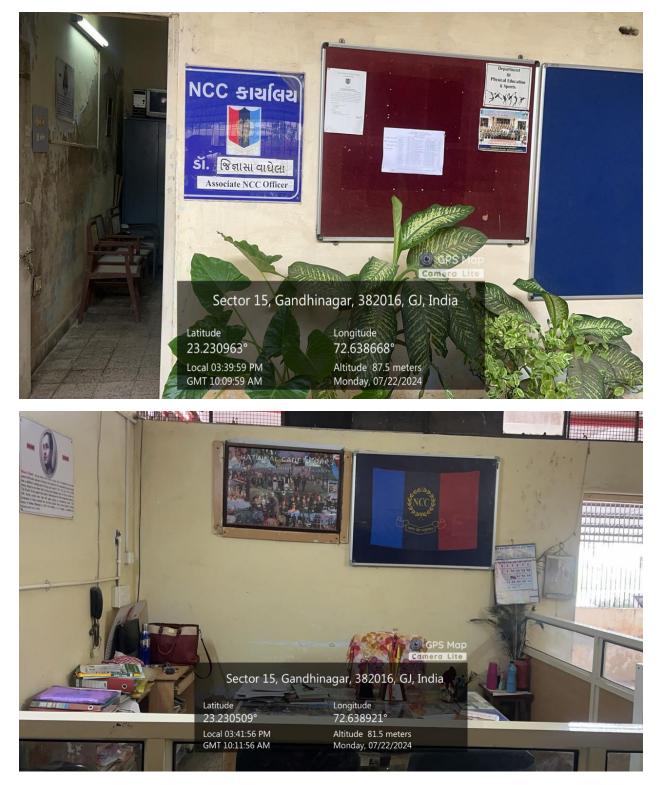

/u>**: Physics Laboratory







## **<u>Room No. 34A</u>**: Physics Classroom







## **<u>Room No. 36</u>**: Aaryabhatta Classroom







## **<u>Room No. N-4</u>**: Projector with Wi-Fi service



## **<u>Room No. N-5</u>**: Interactive panel board with Wi-Fi service







## **<u>Room No. N-10</u>**: Smart board with Wi-Fi service



#### **<u>Room No. N-11</u>**: Interactive panel board with Wi-Fi service







#### **Botany Laboratory**







# Zoology Laboratory







## **Physical Chemistry Laboratory**







## **Organic/Inorganic/Analytical Chemistry Laboratory**



## **Chemistry Laboratory**







## **Chemistry Laboratory**



# **Microbiology Laboratory**







## **Microbiology Laboratory**



# **Physics Laboratory**







## Ladies room







## **NCC Office**







## **Cricket & Athletic Ground**







# Volleyball Ground







# **Badminton Court**







# **<u>Room No. N 2</u>: Chess (Indoor Hall/Bisag Hall)**







# **Table Tennis**







**Tug of War in Grass Court** 







# Yoga Hall Indoor







# **Yogasan Outdoor**







# **Flag Hoisting Ground**







# Solar panel









# LED Light









# Fire Safety/Fire Alarm/Fire Extinguisher















### **Drinking Water Cooler**







#### **Botanical Garden**

#### Map































### **Botanical Garden**





mun

Principal Govt. Science College Gandhinagar