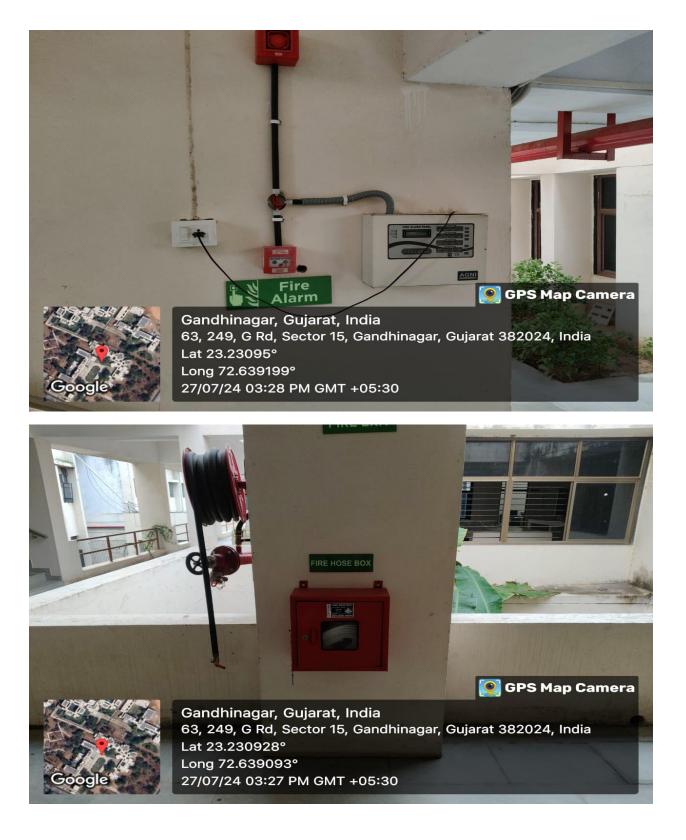

ce







#### **Botany Laboratory**







# Zoology Laboratory







## **Physical Chemistry Laboratory**







## **Organic/Inorganic/Analytical Chemistry Laboratory**



## **Chemistry Laboratory**







## **Chemistry Laboratory**



# **Microbiology Laboratory**







## **Microbiology Laboratory**



# **Physics Laboratory**







## Ladies room







## **NCC Office**







## **Cricket & Athletic Ground**







# Volleyball Ground







# **Badminton Court**







# **<u>Room No. N 2</u>: Chess (Indoor Hall/Bisag Hall)**







# **Table Tennis**







**Tug of War in Grass Court** 







# Yoga Hall Indoor







# **Yogasan Outdoor**







# **Flag Hoisting Ground**







# Solar panel









# LED Light









# Fire Safety/Fire Alarm/Fire Extinguisher















### **Drinking Water Cooler**







#### **Botanical Garden**

#### Map































### **Botanical Garden**





mun

Principal Govt. Science College Gandhinagar