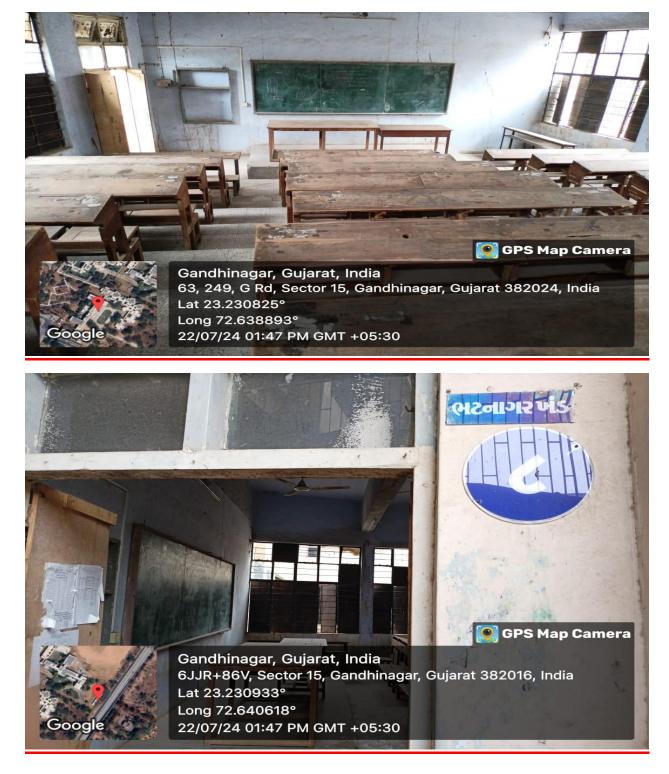

# Metric 4.1.1

# Availability of adequate infrastructure and physical facilities viz., classrooms, laboratories, ICT facilities, cultural activities, gymnasium, yoga centre etc. in the institution

# **College Entrance**





And

Principal Govt. Science College Gandhinagar





# **Government Science College, Sector-15, Gandhinagar**

# **Green Campus**







# Principal's cabin







# Principal's cabin



# Awards won by College







# **Event posters in Principal's cabin**



# **Admin Office**







# **Staff Parking**



# **Student Parking**





# **<u>Room No. N 1</u>: Library**







## **<u>Room No. N 1</u>**: Library







## **<u>Room No. N 1</u>:** Library







## **<u>Room No. 7</u>: Dr. Homi Bhabha Classroom**







## **<u>Room No. 8</u>: Bhatnagar Classroom**







#### Room No. 9B: J. C. Bose Classroom







## **<u>Room No. 23</u>**: Chemistry Laboratory (Under Renovation)



## **<u>Room No. 23A</u>:** Chemistry Laboratory (Under Renovation)







**<u>Room No. 24</u>:** Smart board with Wi-Fi service



# **<u>Room No. 26</u>**: Interactive panel board with Wi-Fi service (Under renovation)







#### Room No. 33: Ramanuj Classroom







#### **<u>Room No. 34</u>**: Physics Laboratory







## **<u>Room No. 34A</u>**: Physics Classroom







## **<u>Room No. 36</u>**: Aaryabhatta Classroom







## **<u>Room No. N-4</u>**: Projector with Wi-Fi service



## **<u>Room No. N-5</u>**: Interactive panel board with Wi-Fi service







## **<u>Room No. N-10</u>**: Smart board with Wi-Fi service



#### **<u>Room No. N-11</u>**: Interactive