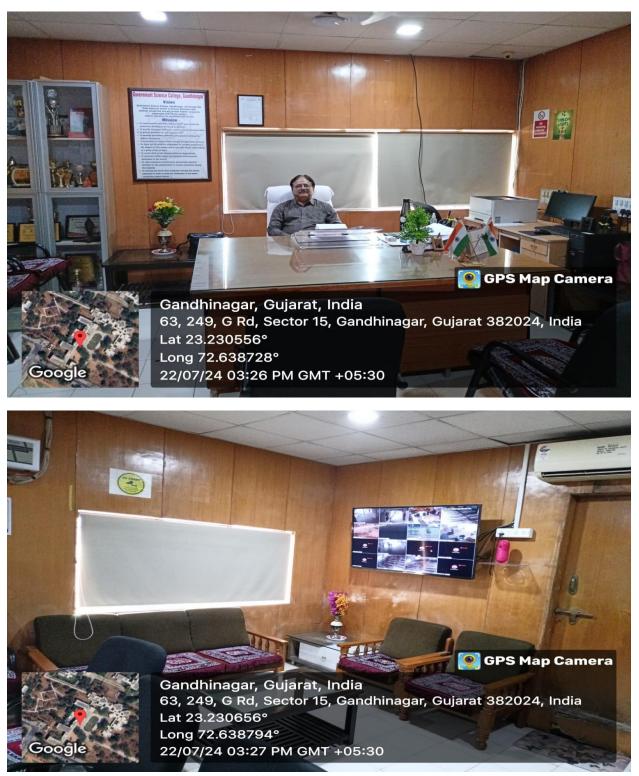

# Metric 4.1.1

# Availability of adequate infrastructure and physical facilities viz., classrooms, laboratories, ICT facilities, cultural activities, gymnasium, yoga centre etc. in the institution

# **College Entrance**





And

Principal Govt. Science College Gandhinagar





# **Government Science College, Sector-15, Gandhinagar**

# **Green Campus**







# Principal's cabin







# Principal's cabin



# Awards won by College







# **Event posters in Principal's cabin**



# **Admin Office**







# **Staff Parking**



# **Student Parking**





# **<u>Room No. N 1</u>: Library**







## **<u>Room No. N 1</u>**: Library







## **<u>Room No. N 1</u>:** Library







## **<u>Room No. 7</u>: Dr. Homi Bhabha Classroom**







## **<u>Room No. 8</u>: Bhatnagar Classroom**







#### Room No. 9B: J. C. Bose Classroom







## **<u>Room No. 23</u>**: Chemistry Laboratory (Under Renovation)



## **<u>Room No. 23A</u>:** Chemistry Laboratory (Under Renovation)







**<u>Room No. 24</u>:** Smart board with Wi-Fi service



# **<u>Room No. 26</u>**: Interactive panel board with Wi-Fi service (Under renovation)







#### Room No. 33: Ramanuj Classroom