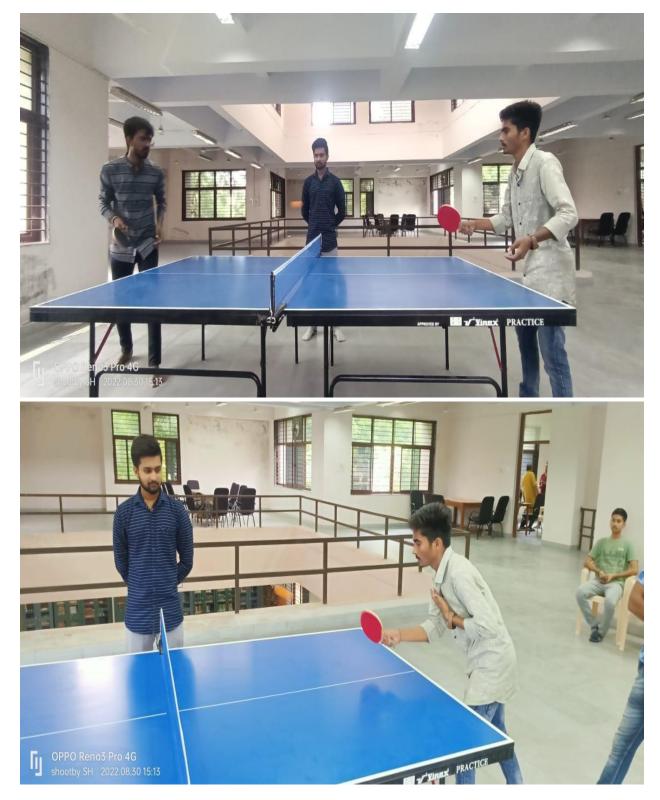

-Fi service



## **<u>Room No. N-5</u>**: Interactive panel board with Wi-Fi service







## **<u>Room No. N-10</u>**: Smart board with Wi-Fi service



#### **<u>Room No. N-11</u>**: Interactive panel board with Wi-Fi service







#### **Botany Laboratory**







# Zoology Laboratory







## **Physical Chemistry Laboratory**







## **Organic/Inorganic/Analytical Chemistry Laboratory**



## **Chemistry Laboratory**







## **Chemistry Laboratory**



# **Microbiology Laboratory**







## **Microbiology Laboratory**



# **Physics Laboratory**







## Ladies room







## **NCC Office**







## **Cricket & Athletic Ground**







# Volleyball Ground







# **Badminton Court**







# **<u>Room No. N 2</u>: Chess (Indoor Hall/Bisag Hall)**







# **Table Tennis**







**Tug of War in Grass Court** 







# Yoga Hall Indoor







# **Yogasan Outdoor**







# **Flag Hoisting Ground**







# Solar panel









# LED Light









# Fire Safety/Fire Alarm/Fire Extinguisher















### **Drinking Water Cooler**







#### **Botanical Garden**

#### Map































### **Botanical Garden**





mun

Principal Govt. Science College Gandhinagar