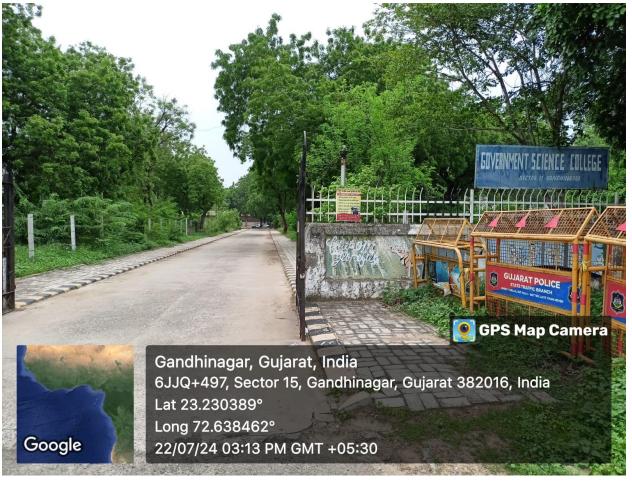

# **College Entrance**

And

Principal Govt. Science College Gandhinagar

# **Government Science College, Sector-15, Gandhinagar**