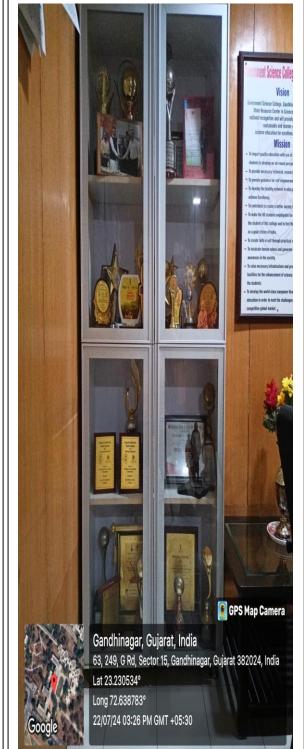

# Metric 4.1.1

# Availability of adequate infrastructure and physical facilities viz., classrooms, laboratories, ICT facilities, cultural activities, gymnasium, yoga centre etc. in the institution

# **College Entrance**





And

Principal Govt. Science College Gandhinagar





# **Government Science College, Sector-15, Gandhinagar**

# **Green Campus**







# Principal's cabin







# Principal's cabin



# Awards won by College







# **Event posters in Principal's cabin**



# **Admin Office**







# **Staff Parking**



# **Student Parking**





# **<u>Room No. N 1</u>: Library**







## **<u>Room No. N 1</u>**: Library







## **<u>Room No. N 1</u>:** Library







## **<u>Room No. 7</u>: Dr. Homi Bhabha Classroom**







## **<u>Room No. 8</u>: Bhatnagar Classroom**







#### Room No. 9B: J. C. Bose Classroom







## **<u>Room No. 23</u>**: Chemistry Laboratory (Under Renovation)



## **<u>Room No. 23A</u>:** Chemistry Laboratory (Under Renovation)







**<u>Room No. 24</u>:** Smart board with Wi-Fi service



# **<u>Room No. 26</u>**: Interactive panel board with Wi-Fi service (Under renovation)







#### Room No. 33: Ramanuj Classroom







#### **<u>Room No. 34</u>**: Physics Laboratory