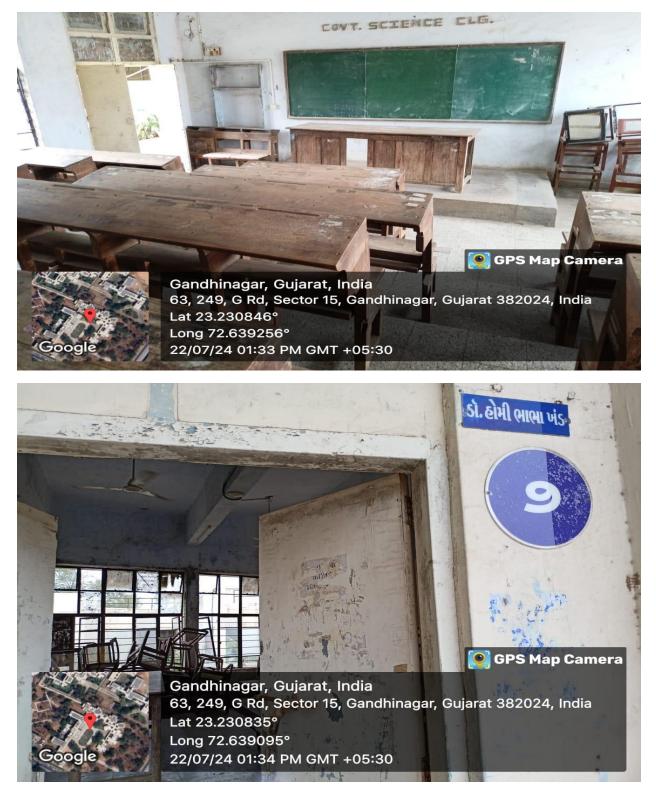

# Metric 4.1.1

# Availability of adequate infrastructure and physical facilities viz., classrooms, laboratories, ICT facilities, cultural activities, gymnasium, yoga centre etc. in the institution

# **College Entrance**





And

Principal Govt. Science College Gandhinagar





# **Government Science College, Sector-15, Gandhinagar**

# **Green Campus**







# Principal's cabin







# Principal's cabin



# Awards won by College







# **Event posters in Principal's cabin**



# **Admin Office**







# **Staff Parking**



# **Student Parking**





# **<u>Room No. N 1</u>: Library**







## **<u>Room No. N 1</u>**: Library







## **<u>Room No. N 1</u>:** Library







## **<u>Room No. 7</u>: Dr. Homi Bhabha Classroom**







## **<u>Room No. 8</u>: Bhatnagar Classroom**







#### Room No. 9B: J. C. Bose Classroom







## **<u>Room No. 23</u>**: Chemistry Laboratory (Under Renovation)



## **<u>Room No. 23A</u>:** Chemistry Laboratory (Under Renovation)







**<u>Room No. 24</u>:** Smart board with Wi-Fi service



# **<u>Room No. 26</u>**: Interactive panel board with Wi-Fi service (Under renovation)







#### Room No. 33: Ramanuj Classroom







#### **<u>Room No. 34</u>**: Physics Laboratory







## **<u>Room No. 34A</u>**: Physics Classroom







## **<u>Room No. 36</u>**: Aaryabhatta Classroom







## **<u>Room No. N-4</u>**: Projector with Wi-Fi service



## **<u>Room No. N-5</u>**: Interactive panel board with Wi-Fi service







## **<u>Room No. N-10</u>**: Smart board with Wi-Fi