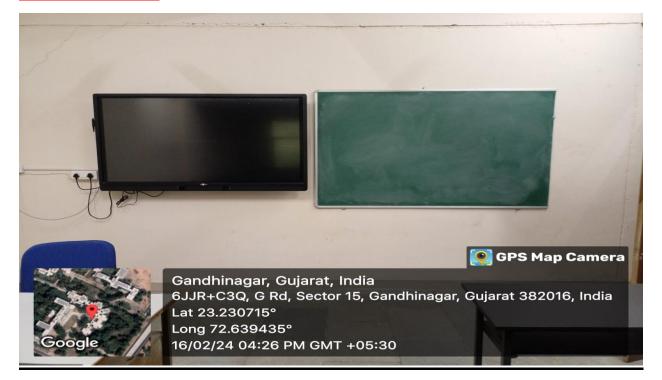

## **<u>Room No. 23A</u>:** Chemistry Laboratory (Under Renovation)

**<u>Room No. 24</u>:** Smart board with Wi-Fi service