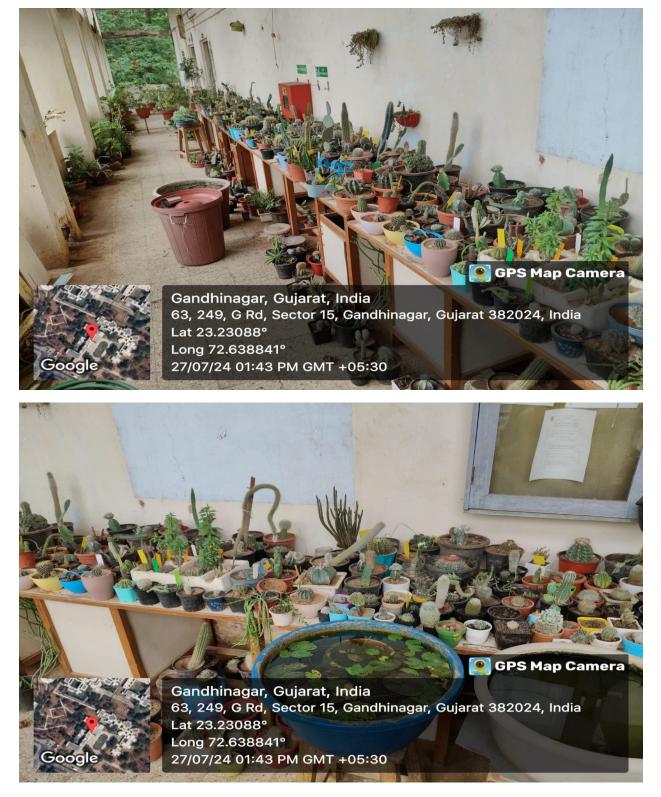

#### **Botanical Garden**

#### Map

### **Botanical Garden**

mun

Principal Govt. Science College Gandhinagar