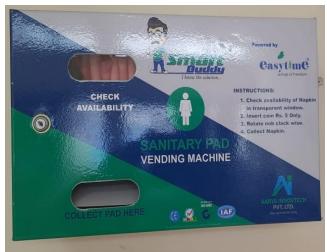

**Vending Machine:** This vending machine will be stocked with a variety of menstrual hygiene products. Students can purchase these products using a payment system integrated into the machine.