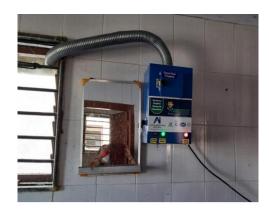

#### **Equipment:**

**Insulating Machine:** This machine will be used to dispense sanitary pads and other menstrual hygiene products. It will be installed in a designated location with convenient access for female students.