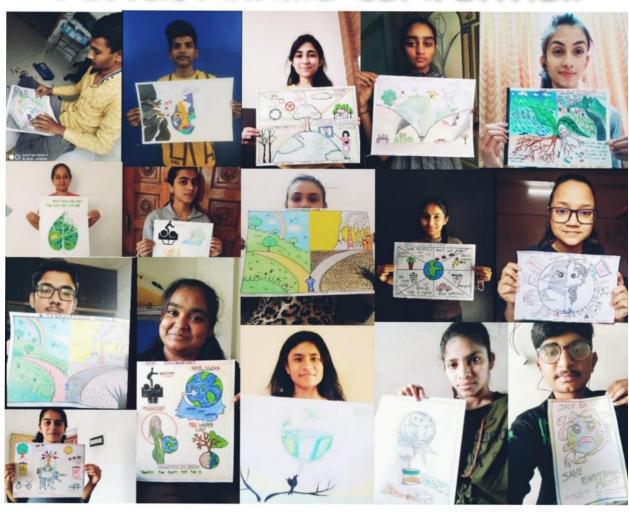

#### (2) Poster making Competition:

On 02/02/2021, In Government Science College, Gandhinagar Eco Club and Rangkalakaushya Dhara have organized an online poster making competition on the theme of "Save Environment" under the guidance of the Dr. M. G. Bhatt, Principal of the Institute, Dr. M. M. Patel, Chairman of the Eco Club and Dr. K.B. Patel, Chairman of the Saptadhara. BSc Semester 1 to BSc Semester 5 students have enthusiastically participated competition.

At the end of the competition, during the presence of the principal sir, the Participants have presentation on the topic of Plantation, Dumping waste in the garbage bin, Save Wildlife, reducing the use of vehicles, adopting recycling, saving the environment, etc.

In this competition, the winner of the first place were Janvi Parmar (B.Sc. Semester 1) and Ku. Khushi Prajapati (B.Sc. Semester 1), Ku. Nidhi Parmar (B.Sc. Semester 1) and the winner of second place were Jill Desai (B.Sc. Semester 5) and Ku. Bushra Qureshi (B.Sc. Semester 5) and Ku. Anusha Maitreya (B.Sc. Semester 5) Urmila Vaghela (B.Sc. Semester 1) and Ku. Diksha Docania (B.Sc. Semester 3). Dr. Jignasa Thumer (Department of Microbiology) and Dr. Rita Chudasama (Department of Botany) have the judges in these competition.

The entire event was conducted by Dr. Pragnaben Prajapati and Dr.Binni Karlikar (Department of Botany). The winning contestants were felicitated by the principal Dr. M. G. Bhatt Sir and the College family members congratulated them.