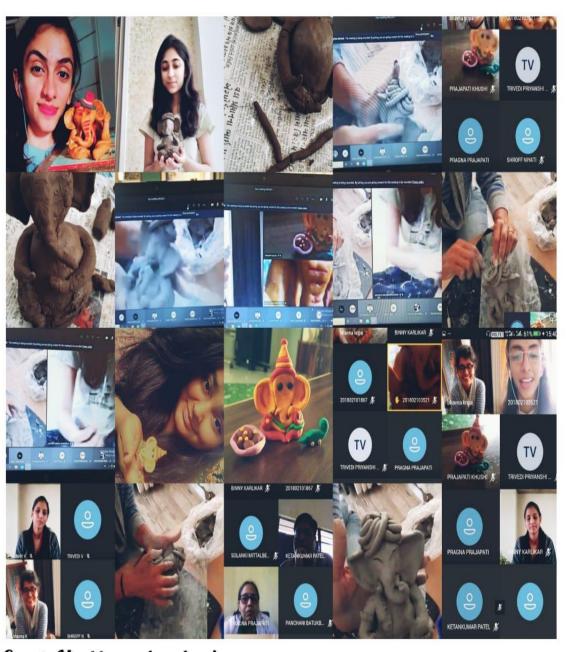

#### (3) Clay Modeling Workshop (Eco-Friendly Ganesha):

On 04/02/2021 a "Clay Modelling Workshop" was held under Eco Club and Saptadhara in Government Science College, Gandhinagar. Smt. Bhavanaben Desai, Trainer, Kripa Art and Craft was present at the workshop. They train the students in the arts like oil painting, acrylic painting, clay modeling, relief work, moral work and Rangoli. In this programme she gave information to the college students about how to make an eco-friendly Ganesha idol from clay. She have taught eco friendly Ganesha from Soil online.

During this workshop, under her guidance, Kum. Anusha Maitreya, Kum. Jill Desai and Kum. Khushi Prajapati had made a very beautiful idol of Lord Ganesha. The workshop was successfully completed under the leadership of the Principal Dr. M. G. Bhatt Sir.

Dr. M. G. Bhatt Sir, Principal, Dr. M.M Patel, Chairman of Eco Club and Saptadhara Chairman Dr. K.B. Patel and the college faculties persons congratulated to the students who made eco-friendly Ganesha and thanks to Mrs. Bhavanaben Desai for her presence and sharing her art work to students.

# "Clay modeling workshop" Rang kala kaushalya dhara

4/2/2021

Guest:-Mrs.bhavnaben desai