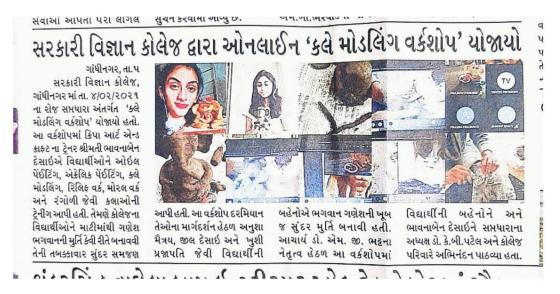

#### (3) Clay Modeling Workshop (Eco-Friendly Ganesha):

On 04/02/2021 a "Clay Modelling Workshop" was held under Eco Club and Saptadhara in Government Science College, Gandhinagar. Smt. Bhavanaben Desai, Trainer, Kripa Art and Craft was present at the workshop. They train the students in the arts like oil painting, acrylic painting, clay modeling, relief work, moral work and Rangoli. In this programme she gave information to the college students about how to make an eco-friendly Ganesha idol from clay. She have taught eco friendly Ganesha from Soil online.

During this workshop, under her guidance, Kum. Anusha Maitreya, Kum. Jill Desai and Kum. Khushi Prajapati had made a very beautiful idol of Lord Ganesha. The workshop was successfully completed under the leadership of the Principal Dr. M. G. Bhatt Sir.

Dr. M. G. Bhatt Sir, Principal, Dr. M.M Patel, Chairman of Eco Club and Saptadhara Chairman Dr. K.B. Patel and the college faculties persons congratulated to the students who made eco-friendly Ganesha and thanks to Mrs. Bhavanaben Desai for her presence and sharing her art work to students.