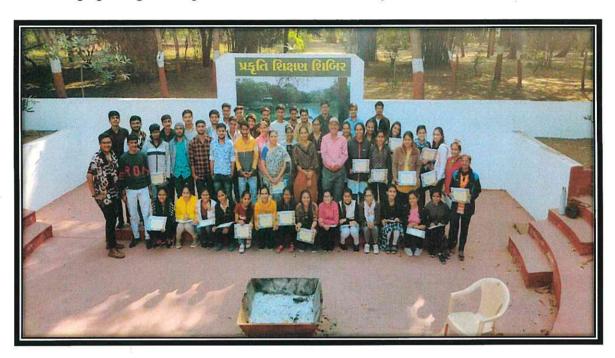

(1) Nature Camp: Students of Eco club and Botany Sem 5 have visited nature Camp, Ananya Van Gandhinagar, organized by Geer Foundation. They have also studied about different plant species, snake species, butterfly garden, Garden Design etc. Students had prepared garden report and submitted at University Practical Exam.

Nnature camp, Aranya van, Gandhinagar Date: 07/01/2020 To 08/01/2020

The garden of the Ananya van comprises of different plant species from which majority of plants are climbers and herbaceous ornamental plants. The names of different plant species grown in the garden are IXORA, TECOMA STANS, BATAK VEL, CROTON SP., BOUGAINVILLEA, PASSIFLORA FOETIDA, CITRUS MEDICA (BIJORU), ROSA INDICA, CRINUM ASIATICUM (SPIDER LILY), ALOE VERA, HIBISCUS ROSA-SINESIS, PERIWINKLE, CREEPING DAISY, GARDEN BALSAM etc.

There was an Interpretation centre of butterfly where the extensive information about the butterflies was given in the context of their appearance, lifecycle, habitat etc. The following information about the butterflies was given such as

- ♦ Morphology of butterfly
- Scientific classification of butterfly
- Difference between butterfly and moth
- ❖Butterfly behaviour
- Mating process of butterfly
- ❖ Lifecycle of butterfly
- Anti predatory tactics of butterfly
- Migration of butterfly
- Some amazing species of butterflies of Gujarat, India as well as world.
- ❖Threats to butterfly
- Ethics of butterfly watching.