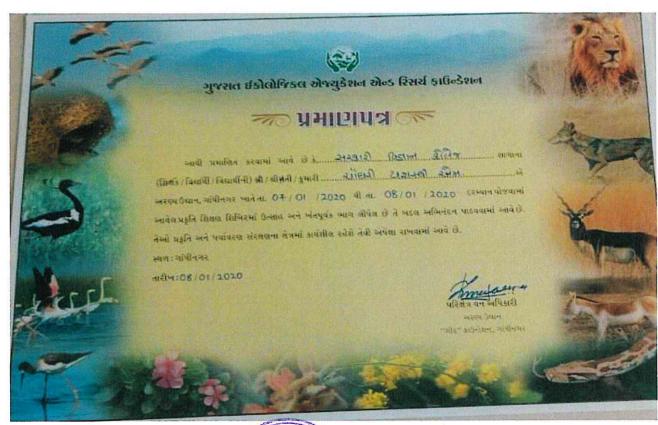

| Sr.<br>No. | Name                                | Event                                                                              |  |
|------------|-------------------------------------|------------------------------------------------------------------------------------|--|
| 1          | CHAUDHARY NIKETKUMAR<br>VISHNUBHAI  | Certificate given by Geer Foundation,<br>Gandhinagar at Ananya Udhyan, Gandhinagar |  |
| 2          | CHAUDHARI YASHASVIBEN<br>MUKESHBHAI | Certificate given by Geer Foundation,<br>Gandhinagar at Ananya Udhyan, Gandhinagar |  |
| 3          | SHAH HELI BHARATKUMAR               | Certificate given by Geer Foundation,<br>Gandhinagar at Ananya Udhyan, Gandhinagar |  |
| 4          | JOSHI HETA RAJESHKUMAR              | Certificate given by Geer Foundation,<br>Gandhinagar at Ananya Udhyan, Gandhinagar |  |
| 5          | JODDHA BRILISHA JASPALSINH          | Certificate given by Geer Foundation,<br>Gandhinagar at Ananya Udhyan, Gandhinagar |  |