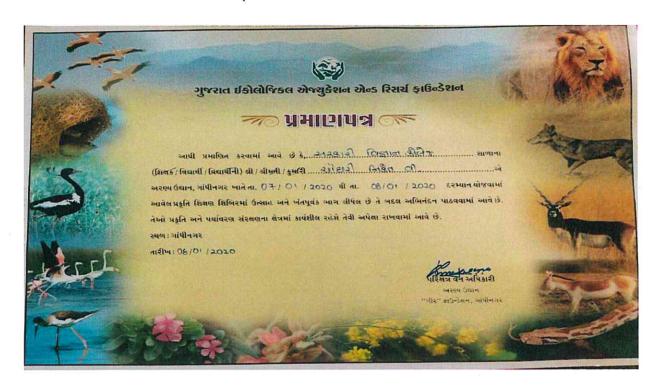

| Sr.<br>No. | Name                                | Event                                                                              |  |
|------------|-------------------------------------|------------------------------------------------------------------------------------|--|
| 1          | CHAUDHARY NIKETKUMAR<br>VISHNUBHAI  | Certificate given by Geer Foundation,<br>Gandhinagar at Ananya Udhyan, Gandhinagar |  |
| 2          | CHAUDHARI YASHASVIBEN<br>MUKESHBHAI | Certificate given by Geer Foundation,<br>Gandhinagar at Ananya Udhyan, Gandhinagar |  |
| 3          | SHAH HELI BHARATKUMAR               | Certificate given by Geer Foundation,<br>Gandhinagar at Ananya Udhyan, Gandhinagar |  |
| 4          | JOSHI HETA RAJESHKUMAR              | Certificate given by Geer Foundation,<br>Gandhinagar at Ananya Udhyan, Gandhinagar |  |
| 5          | JODDHA BRILISHA JASPALSINH          | Certificate given by Geer Foundation,<br>Gandhinagar at Ananya Udhyan, Gandhinagar |  |