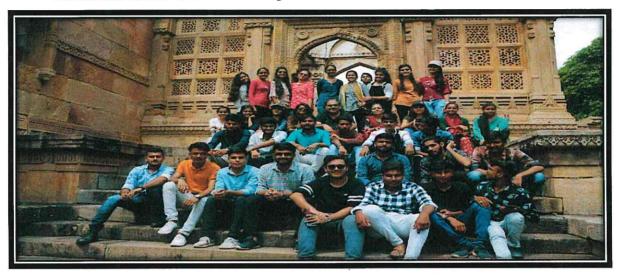

(2) Jambughoda Tour: B.Sc. Botany Sem 5 Students had an Educational (Botanical Excursion tour to Jambughoda forest. Students studied Biodiversity of the forest. They also studied about different medicinal plants, bryophytes, Pteridophytes etc. Detailed information is mentioned in Tour Report.

Botanical Excursion Tour at Jambughoda Forest. Date:27/09/2019 to 28/09/2019