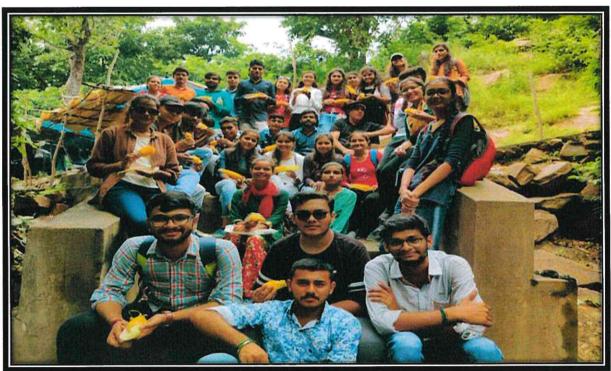

(1) Nature Camp: Students of Eco club and Botany Sem 5 have visited nature Camp, Ananya Van Gandhinagar, organized by Geer Foundation. They have also studied about different plant species, snake species, butterfly garden, Garden Design etc. Students had prepared garden report and submitted at University Practical Exam.

Nnature camp, Aranya van, Gandhinagar Date: 07/01/2020 To 08/01/2020

The garden of the Ananya van comprises of different plant species from which majority of plants are climbers and herbaceous ornamental plants. The names of different plant species grown in the garden are IXORA, TECOMA STANS, BATAK VEL, CROTON SP., BOUGAINVILLEA, PASSIFLORA FOETIDA, CITRUS MEDICA (BIJORU), ROSA INDICA, CRINUM ASIATICUM (SPIDER LILY), ALOE VERA, HIBISCUS ROSA-SINESIS, PERIWINKLE, CREEPING DAISY, GARDEN BALSAM etc.